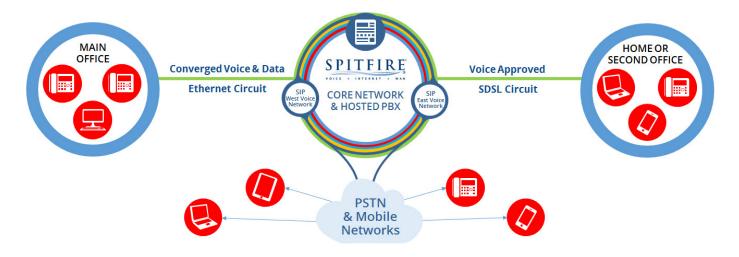

#### **ASSURED CALL QUALITY**

- Use Spitfire Voice Approved Broadband or Converged Ethernet Circuits for assured call quality
- Inbound & Outbound call resiliency included as standard