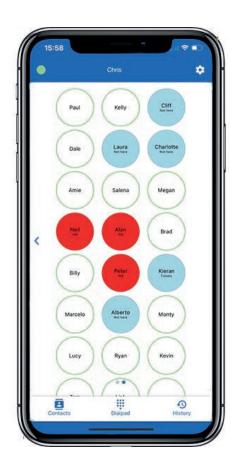

## **Features Include:**

- Voicemail with visual indication for business calls, separate from your personal voicemail
- Local Phone Contacts directory and a Company Cloud phone book with a search facility allows you to have all your contacts in one place
- Presence Management with Busy lamp indication showing call detail, inbound, outbound, internal
- Presence Status showing Unavailable, In Meeting, Logged in/out, On Holiday, At Lunch and many more
- Call forwarding, Do Not Disturb, Call Mute, Loudspeaker