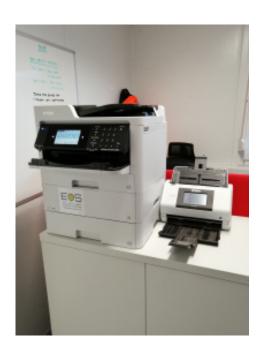

EOS installed 2x Epson WorkForce Pro WF-C869RDTWF printers into the transport and production departments, 4 x WF-C579RDTWF printers into the completions, sales, reception, and HR departments, 1 x SureColor SC-T5100 into the design department, and 1 x WorkForce DS-780N scanner for the reception. Products were all installed on a five-year lease and are being monitored using Epson Remote Services to alert EOS when new ink is required.

## **Key Facts**

EOS installed 2x Epson WorkForce Pro WF-C869RDTWF printers, 4 x WF-C579RDTWF printers, 1 x SureColor SC-T5100 and 1 x WorkForce DS-780N scanner. Products were all installed on a five-year lease and are being monitored using Epson Remote Services to alert EOS when new ink is required.