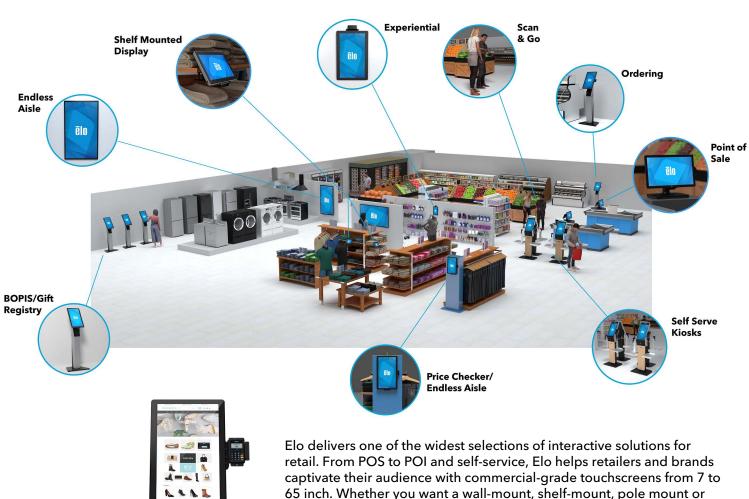

## Attract, Engage & Transact Interactive solutions for all retail touchpoints.

65 inch. Whether you want a wall-mount, shelf-mount, pole mount or fully-integrated kiosk, Elo has a solution to create brilliant, engaging experiences designed to fit any retail environment.

As consumer journeys evolve, so do the store concepts. Our versatile, modular solutions offer innovative ways to adapt store experiences easily to meet consumers' changing behavior. Application use and selfservice options are expanded through the use of stands, mounts and accessories.