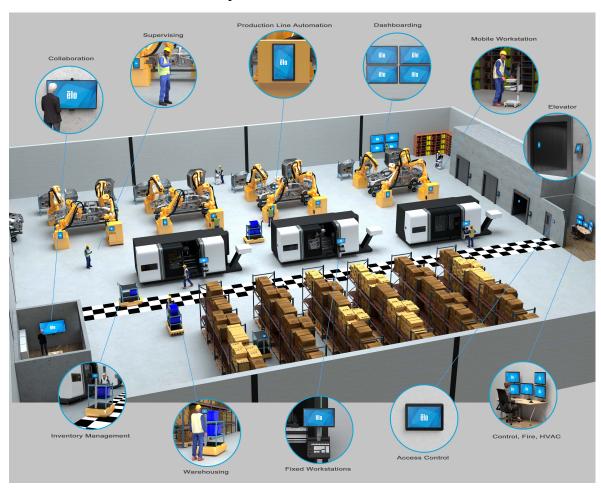

## Connecting People, Things & Machines

Process automation in the Industry 4.0 world

As businesses transform to take advantage of Industry 4.0, a new set of connected, interactive devices are needed to enable multi-functional, intuitive interfaces. With this digital transformation and the ability to access data in real time, technology driven innovations are continuously evolving to accelerate the growth of fully automated processes from commercial kitchens to car factories.

Elo's touchscreen and compute product portfolio, and particularly its approach to Android are a key enabler for Industry 4.0. We have created an eco-system of devices purpose-built to work together, streamlining the communications of controls deployed across enterprises.

Elo solutions include open-frame touchscreens, small and large format all-in-one signage and desktop touchmonitors.