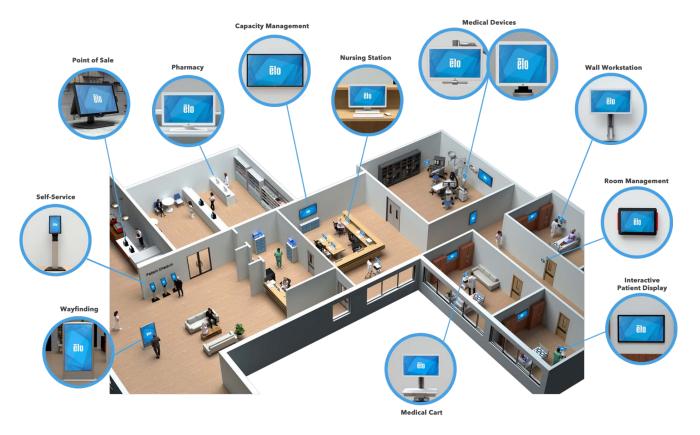

## The Touch Patient Care Needs

Enhanced patient care and streamlined healthcare operations

Elo offers touchscreen solutions for a variety of healthcare applications. From patient registration and nurse stations to medical devices and telehealth, streamline healthcare administration and enhance the patient experience with our versatile solutions. Elo is committed to supporting our partners and customers with touchscreens and touchscreen components. From supply chain to design engineering, we can help turn concepts into critical patient care solutions.

From the operating room to patient self check-in, and anywhere healthcare is provided, Elo products work with long-lasting quality and reliable performance.