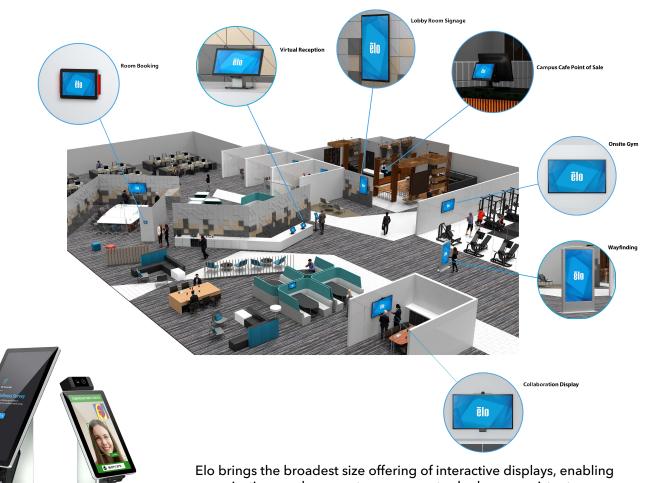

## Unify the Office with Elo

Improve the digital workplace with interactive experiences

Elo brings the broadest size offering of interactive displays, enabling organizations and corporate campuses to deploy a consistent experience across all interactive touchpoints. From access control and visitor management to room scheduling and huddle room, our interactive solutions help streamline operations and transform any meeting room or public space into a collaboration center.