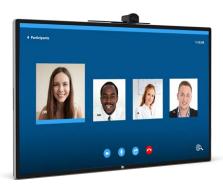

Empower team collaboration with a complete solution from a single manufacturer. Simply pair Elo's large format interactive display with our slide in computer module and Elo Edge Connect™ conference camera to create a flexible all-in-one solution purpose-built for collaboration and video conferencing. Elo's modular designs and software agnostic approach gives end users seamless integration of all components needed for a turnkey solution driven by a single power supply.