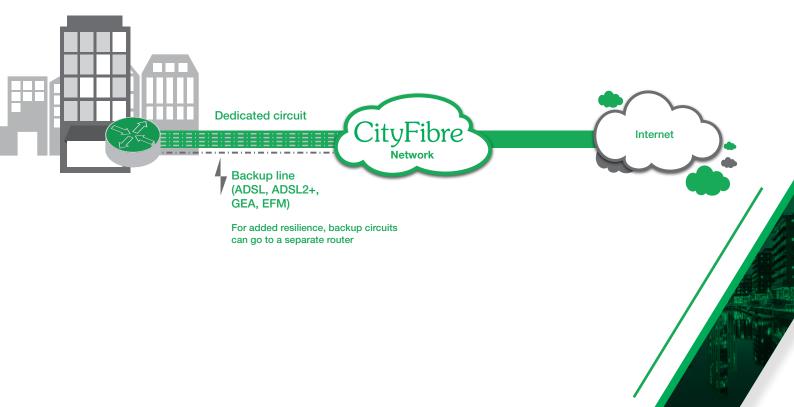

## What you need to know:

Our circuits are high-performance, permanently available, fixed cost connections designed to carry any combination of voice, data and Internet traffic. Coupled with our resilient national IP network, they're frequently used as the backbone of an organisation's full-time communications infrastructure.

To ensure flexibility, bandwidth on our bearers can be quickly increased from the initial setup as business demands dictate. Meanwhile, our provision of fully managed Cisco hardware as standard gives a confidence - inspiring level of assurance to complement the benefit of our UK- wide network footprint.

Customer confidence is also born from the knowledge that the solution they purchase is fit for purpose, highly reliable and comprehensively supported. Each CityFibre solution carries a 100% Service Level Agreement where backup connectivity is provided, is continuously monitored and is supported 24/7 by our UK based technical engineers.

#### **Key Features**

- Dedicated, high performance connection.
- Scalable solutions for future growth.
- Comprehensive 100% SLA.
- Backup options available.
- Cisco hardware provided as standard.
- 24/7 UK based tech support.
- 24/7 NOC monitoring and maintenance.