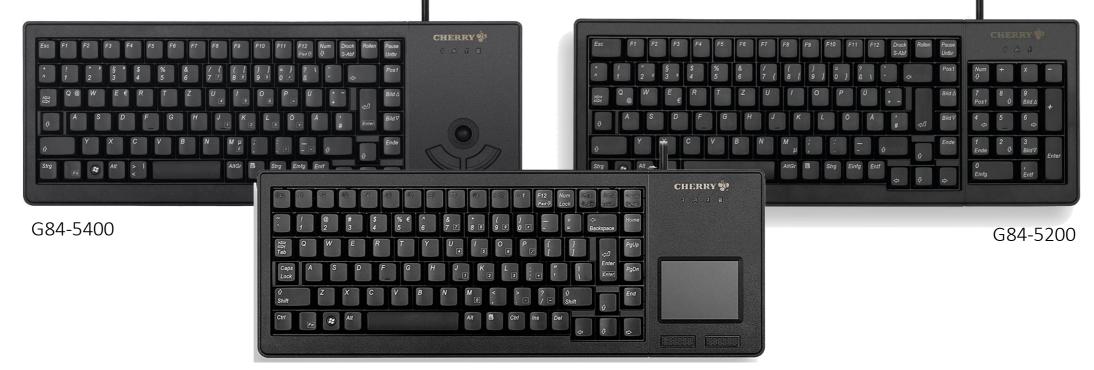

G84-5500

## **CHERRY XS Series**

## Small, flat and extremely robust

- Highly reliable and and precise thanks to individual keys with Gold Crosspoint contacts (CHERRY ML technology) Tested to >20million operations per key.
- Compact dimensions and very low overall build height, ideal for restricted spaces and for 19' applications Supports Code Set 3 and UnifiedPOS. Freely programmable keys.
- Fastening option for permanent installation. Detachable pluggable feet for individually adjusting the tilt of the keyboard
- Choice of XS Complete (G84-5200), XS Trackball (G84-5400) or XS Touchpad (G84-5500) models

RRP G84-5200 £75.99 G84-5400 £123.99 G84-5500 £123.99 Available in Black or Light-Grey Choice of USB or PS2 Connection Click images to download datasheets