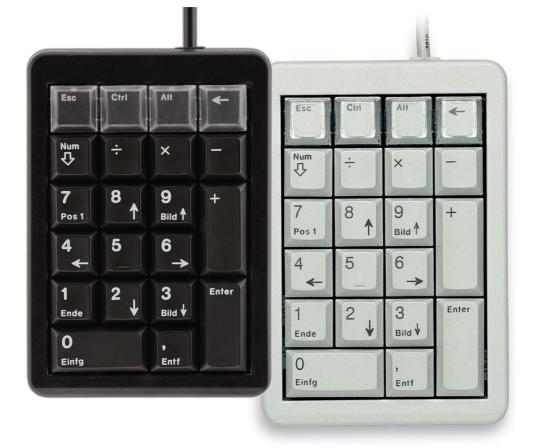

## CHERRY G84-4700

## Individually programmable keys!

- Individual keys with Gold Crosspoint contacts (ML technology) Designed for continuous usage over 20 mill. confirmations per key. High level of reliability
- Minimal space requirements Lightweight. Ideal for 19' applications and mobile. Ultra Flat just 20mm
- Numeric block with 4 additional, individually inscribable function keys. Fully programmable
- Complete functions of a standard keyboard, no additional drivers required

**CHERRY** 

RRP £42.99

P/N G84-4700Lxxxx-x

Available in Black or Light-Grey

Choice of USB or PS2 Connection

Download Datasheet