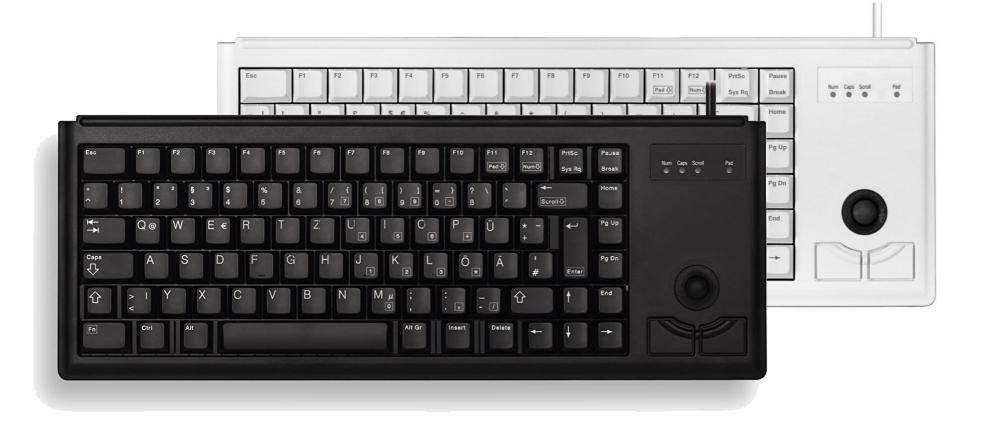

## CHERRY G84-4400

## High performance right down to the smallest detail!

- Individual keys with Gold Crosspoint contacts (ML technology) Designed for continuous usage over 20 mill. confirmations per key. High level of reliability
- Minimal space requirements Lightweight. Ideal for 19' applications and mobile. Ultra Flat just 20mm
- Integrated optical trackball plus 2 mouse buttons
- Complete functions of a standard keyboard, no additional drivers required

**CHERRY** 

RRP £123.99

P/N G84-4400Lxxxx-x

Available in Black or Light-Grey

Choice of USB or PS2 Connection

Download Datasheet