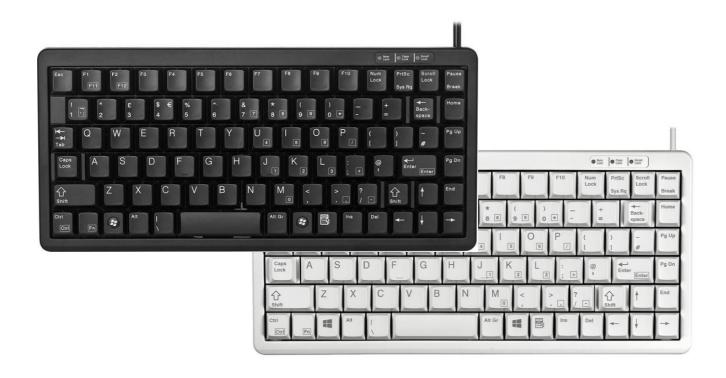

## CHERRY G84-4100

## Perfection for even the smallest of spaces!

- Individual keys with Gold Crosspoint contacts (ML technology) Designed for continuous usage over 20 mill. confirmations per key. High level of reliability
- Minimal space requirements Lightweight. Ideal for 19' applications and mobile.
- Can also be delivered with or without 'Windows® keys' (83 or 86 keys)
- Complete functions of a standard keyboard, no additional drivers required

**CHERRY** 

RRP £58.99

P/N G84-4100Lxxxx-x

Available in Black or Light-Grey

USB/PS2 or PS2 Connection

83 or 86 key options Download Datasheet