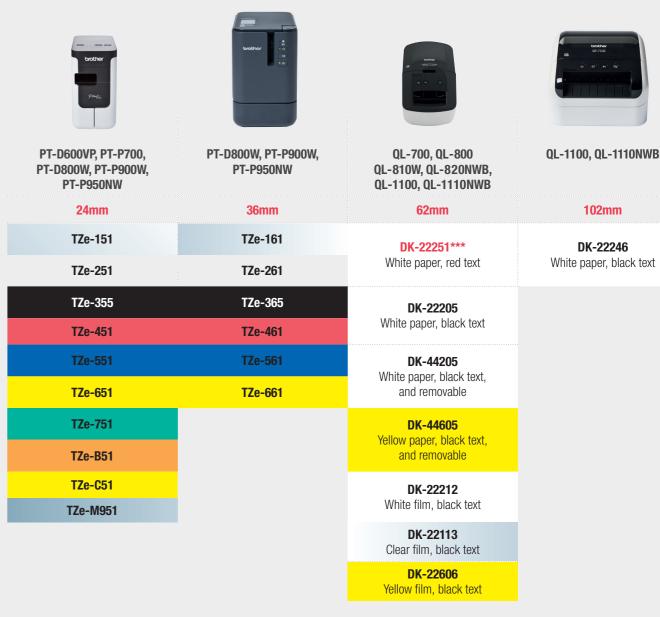

## **Supplies - TZe tapes and DK rolls**

Brother Tze tapes range from 3.5mm to 36mm, while the DK rolls come in widths of 62mm and 102mm. We have a variety of models to suit your labelling requirements.