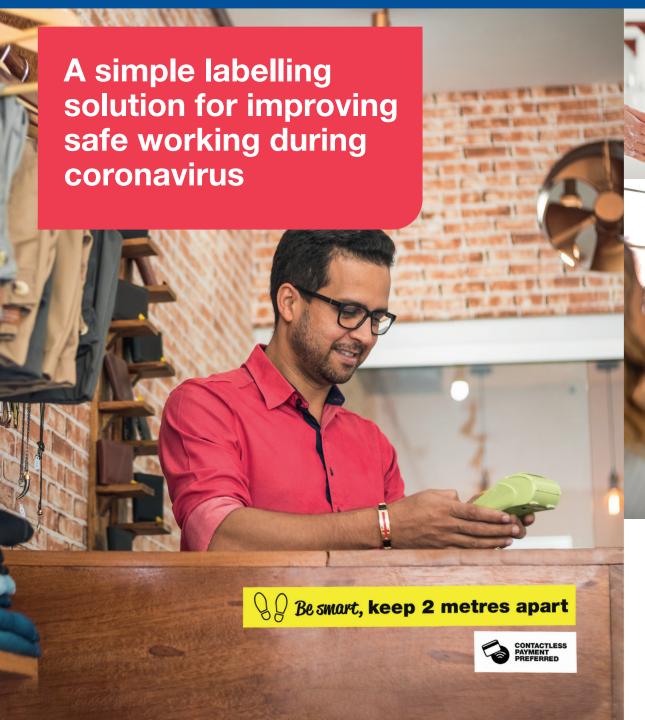

As businesses begin to reopen and staff return to the workplace, governmental guidance highlights the important role to be played by clear signage and labelling in adjusting environments for safe usage.