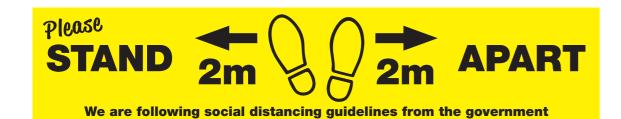

## Brother coronavirus labelling solution - templates and products

| Covid-19 label examples                                                                                |                                                                                   | Label<br>material     | Water, chemical<br>and sunlight<br>resistant | Splash<br>proof | Outdoor<br>use | Width          | Background<br>colours                      | Recommended<br>device                                       |
|--------------------------------------------------------------------------------------------------------|-----------------------------------------------------------------------------------|-----------------------|----------------------------------------------|-----------------|----------------|----------------|--------------------------------------------|-------------------------------------------------------------|
| 24/36mm  Label used                                                                                    | WASH HANDS FREQUENTLY  FREQUENTLY  TZe-661 - 36mm black on yellow.                | Durable,<br>laminated | <b>~</b>                                     | <b>~</b>        | <b>~</b>       | Up to<br>36mm  | White, clear, yellow,<br>black, blue, red, | PT-D600VP*<br>PT-P700*<br>PT-D800W<br>PT-P900W<br>PT-P950NW |
|                                                                                                        |                                                                                   |                       |                                              |                 |                |                |                                            |                                                             |
| 62mm                                                                                                   | ONE PERSON AT A TIME PLEASE  DK-22251 - 62mm continuous roll -                    | Paper                 | _                                            | -               | Temporary**    | Up to<br>62mm  | White                                      | QL-800<br>QL-810W<br>QL-820NWB                              |
|                                                                                                        | ers up to 1 metres long.                                                          |                       |                                              |                 |                |                |                                            |                                                             |
| 62mm                                                                                                   | Cover your mouth and nose when coughing or sneezing and discard used tissue.      | Film                  | -                                            | <b>~</b>        | Temporary**    | Up to<br>62mm  | White, clear,<br>yellow                    | QL-700<br>QL-800<br>QL-810W<br>QL-820NWB                    |
| <b>Label used DK-22606</b> - 62mm black on yellow continuous roll - create banners up to 1 metre long. |                                                                                   |                       |                                              |                 |                |                |                                            | QL-1100<br>QL-1110NWB                                       |
| 102mm                                                                                                  | ○ <b>2</b> m ○                                                                    |                       |                                              |                 |                |                |                                            |                                                             |
|                                                                                                        | Maintain social distancing throughout the office                                  | Coated paper          | -                                            | -               | Temporary**    | Up to<br>102mm | White                                      | QL-1100,<br>QL-1110NWB                                      |
|                                                                                                        | <b>DK-22246</b> - 102mm black on white roll - create banners up to 3 metres long. |                       |                                              |                 |                |                |                                            |                                                             |