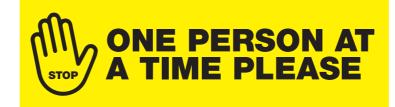

## Brother coronavirus labelling solution - templates and products

| Covid-19 label examples                                                                                |                                                                                   | Label<br>material     | Water, chemical<br>and sunlight<br>resistant | Splash<br>proof | Outdoor<br>use | Width          | Background<br>colours                      | Recommended<br>device                                       |
|--------------------------------------------------------------------------------------------------------|-----------------------------------------------------------------------------------|-----------------------|----------------------------------------------|-----------------|----------------|----------------|--------------------------------------------|-------------------------------------------------------------|
| 24/36mm  Label used                                                                                    | WASH HANDS FREQUENTLY  FREQUENTLY  TZe-661 - 36mm black on yellow.                | Durable,<br>laminated | <b>~</b>                                     | <b>~</b>        | <b>~</b>       | Up to<br>36mm  | White, clear, yellow,<br>black, blue, red, | PT-D600VP*<br>PT-P700*<br>PT-D800W<br>PT-P900W<br>PT-P950NW |
|                                                                                                        |                                                                                   |                       |                                              |                 |                |                |                                            |                                                             |
| 62mm                                                                                                   | ONE PERSON AT A TIME PLEASE  DK-22251 - 62mm continuous roll -                    | Paper                 | _                                            | -               | Temporary**    | Up to<br>62mm  | White                                      | QL-800<br>QL-810W<br>QL-820NWB                              |
|                                                                                                        | ers up to 1 metres long.                                                          |                       |                                              |                 |                |                |                                            |                                                             |
| 62mm                                                                                                   | Cover your mouth and nose when coughing or sneezing and discard used tissue.      | Film                  | -                                            | <b>~</b>        | Temporary**    | Up to<br>62mm  | White, clear,<br>yellow                    | QL-700<br>QL-800<br>QL-810W<br>QL-820NWB                    |
| <b>Label used DK-22606</b> - 62mm black on yellow continuous roll - create banners up to 1 metre long. |                                                                                   |                       |                                              |                 |                |                |                                            | QL-1100<br>QL-1110NWB                                       |
| 102mm                                                                                                  | ○ <b>2</b> m ○                                                                    |                       |                                              |                 |                |                |                                            |                                                             |
|                                                                                                        | Maintain social distancing throughout the office                                  | Coated paper          | -                                            | -               | Temporary**    | Up to<br>102mm | White                                      | QL-1100,<br>QL-1110NWB                                      |
|                                                                                                        | <b>DK-22246</b> - 102mm black on white roll - create banners up to 3 metres long. |                       |                                              |                 |                |                |                                            |                                                             |