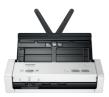

## Portable compact document scanner

USB 3.0 power means the ADS-1200 works without a mains connection, and its lightweight, compact construction lets you work from anywhere. Portability doesn't mean sacrificing performance though. Scan two-sided documents at speed, send documents to PDF, email and USB, and edit the results with the included Nijance Power software.

25ppm/50ipm, 2-sided colour scan speed

20 sheet automatic document feeder

Powered for portability with USB 3.0

Dedicated plastic ID card slot

Scan to PC and USB host

Industry leading Nuance Power PDF software