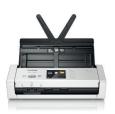

Wireless compact document scanner

The Wi-Fi connectivity on the ADS-1700W gives you the flexibility to work from mobile devices and tablets as well as your computer. Offering touchscreen functionality with programmable shortcuts and an automatic document feeder, it makes admin much

25ppm/50ipm, 2-sided colour scan speed

20 sheet automatic document feeder

Wireless network connectivity

Dedicated plastic ID card slot

Create up to 20 shortcuts on 7.1cm LCD colour touchscreen

Scan to PC, e-mail server, network, FTP, custom workflows and USB host

Industry leading Nuance Power PDF software

**ADS-1700W** 

**ADS-1200**