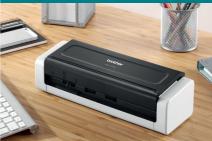

## Portable compact document scanner

USB 3.0 power means the ADS-1200 works without a mains connection, and its lightweight, compact construction lets you work from anywhere. Portability doesn't mean sacrificing performance though. Scan two-sided documents at speed, send documents to PDF, email and USB, and edit the results with the included Nijance Power software.

25ppm/50ipm, 2-sided colour scan speed

20 sheet automatic document feeder

Powered for portability with USB 3.0

Dedicated plastic ID card slot

Scan to PC and USB host

Industry leading Nuance Power PDF software